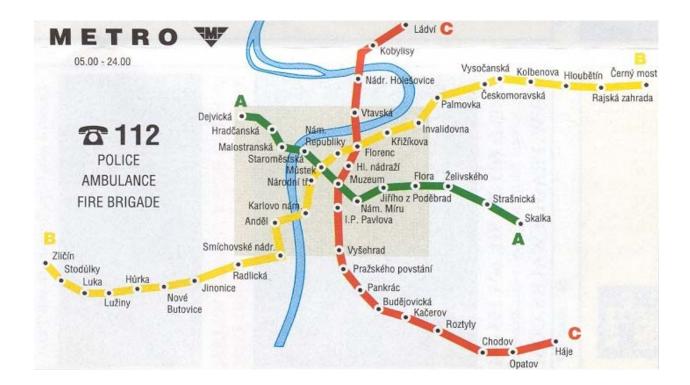

## **From Airport**

From Prague International Airport Ruzyne take shuttle bus number 119 to Metro Station "Dejvicka" (Line A). Change to Line C at "Museum" station. Exit at the 4th stop "Pankrac". The Hotel is located 150m from this Metro station. There are sings indicating the Hotel at the Metro station.

#### From Train-Station:

"Hlavni Nadrazi": take the Metro (Line C) and exit at station "Pankrac" (5 stops).

"Nadrazi Holesovice": take the Metro (Line C) and exit at station "Pankrac" (8 stops).

"Smichovske Nadrazi": take the Metro (Line B) and exit at station "Florenc" (5 stops) and change to Line C and exit at station "Pankrac" (6 stops).

From Main Bus-Station "Florenc": take the Metro Line C and exit at Metro station "Pankrac"(6 stops).