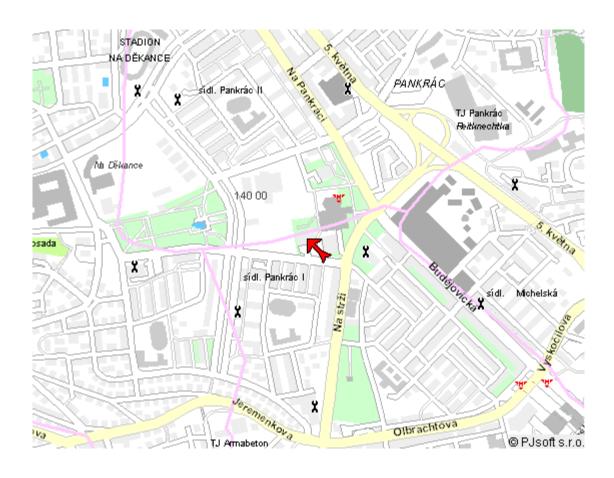

## HOW TO GET TO CORINTHIA PANORAMA HOTEL

### By car:

**WEST** / From Germany (Nürnberg): follow direction Pilsen/Plzeň / Prag/Praha (D5), while approaching to Prague center, follow direction + exit E50 / Brno (Brün), Barrandov bridge. Before arriving t o Prague center at level Krč/Pankrac, take next exit called Pankrác/Podoli, the exit is just after the Aral petrol station.

**SOUTH** / From Austria (Linz/Salzburg) : Follow direction E55 / České Budějovice / Prague. Before arriving in Prague center at level Pankrác, take next exit called Pankrac/Podoli, the exit is just after the Aral petrol station.

**EAST** / From Hungary (Budapest): follow direction E60 Wien / E60 Linz / Follow direction E55 / České Budějovice / Prague. Before arriving in Prague center at level Pankrac, take next exit called Pankrác/Podoli, the exit is just after the Aral petrol station.

**NORTH** / From Germany (Dresden): Follow direction E55 Teplice/Prague. Then follow direction + exit E50 / Brno (Brün), Barrandov bridge. Before arriving in Prague center at level Krč/Pankrác, take next exit called Pankrác/Podoli, the exit is just after the Aral petrol station.

**NORTH/EAST**: from Poland (Wroclaw): take direction E67 Hradec Králové up to Prague. Follow direction E50 / Brno (Brün), Before arriving t o Prague center at level Pankrác, take next exit called Pankrác/Podoli, the exit is just after the Aral petrol station.

Corinthia Panorama Hotel is a high tower building in beige color situated on the street Milevská 7. **Any navigation help?** Call our 24 hour service telephone line: +420 2 6116 1111