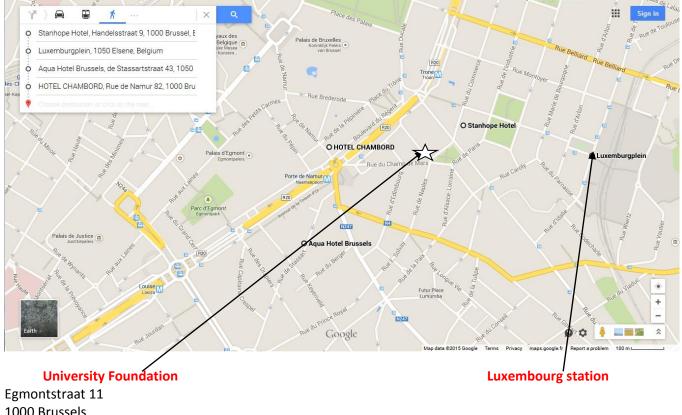

#### MEETING VENUE

University Foundation Egmontstraat 11 1000 Brussels Belgium Tel: +32 2 545 04 00

www.universityfoundation.be

GETTING THERE FROM THE AIRPORT

**Reimbursement** (with Travel Claim form): your travel and accommodation expenses will be reimbursed by the ESF for **up to 500€** if you are not based in Brussels

**HOTELS:** You may contact one of the following recommended hotels which are located very nearby the University Foundation

Stanhope Hotel Rue du Commerce, 9 1000 Brussels Belgium Tel: +32 2800 7859

http://www.thonhotels.com/hotels/countrys/belgium/brusse ls/stanhope-hotel/#tabmenuanchor

Hotel Chambord Rue de Namur 82 B-1000 Brussels +32 2 548 99 10 http://www.hotel-chambord.be/html/en/home.php

Aqua Hotel Brussels de Stassartstraat 43 B-1050 Brussels +32 2 213 01 01 http://www.aqua-hotel-brussels.com/aqua-hotelbrussels.asp?taal=fr

Egmontstraat 11 1000 Brussels Belgium Tel: +32 2545 0400