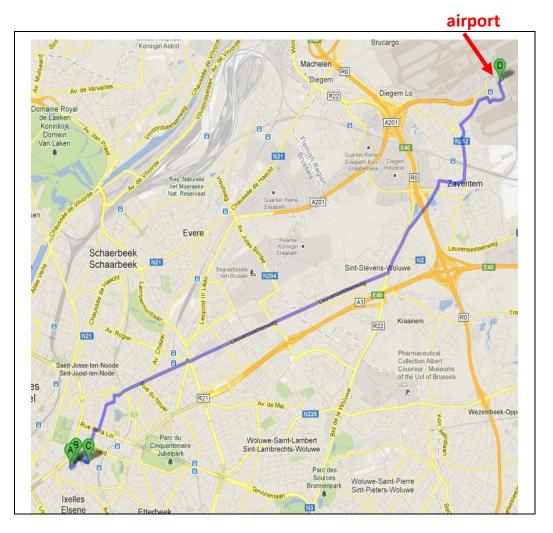

#### <mark>BY TRAIN</mark>

By train, Brussels Airport is less than twenty minutes from the city centre. From 06:00 till nearly midnight, the Airport City Express links the airport with Brussels North, Central and South four times an hour.

The train station is located in the basement (level -1) of the terminal building itself.

Schedule Example from Zaventem airport to Central Station: http://www.belgianrail.be/jp/sncb-nmbsrouteplanner/query.exe/en?ld=std&AjaxMap=CPTVMap&seqnr=4&ident=mn.03157113.1422352460&REQ0HafasScrollDir=2

By metro from the Central station (Gare Central), take Metro 1 direction Herrmann-Debroux until station Arts-Loi (2 stops), then take Metro 2 direction Simonis (Leopold I)I until station Trône (1 stop). Exit "rue du Luxembourg".

By metro from the South station (Gare Midi/Zuid), take Metro 2 direction Simonis (Elisabeth) until station Trône (5 stops). Exit rue du Luxembourg.

#### <mark>BY TAXI</mark>

Taxis (metered) are available outside the Arrivals Hall. The fare between the airport and the centre of Brussels is normally 30€ to 35€.

Licensed taxis can be identified by the yellow and blue licence emblem. ALWAYS AVOID UNLICENSED TAXIS!

#### BY BUS Number 12 (express bus)

From Monday to Friday until 8PM the airport Line lifts off with flights number 12 and halts at the most important stops

The Brussels bus company MIVB/STIB operates a bus link between the Brussels Airport and the City Centre and <u>halts only at every steps</u>. This line is operated by means of comfortable articulated buses with space for luggage storage and it take around 30 minutes to the Centre.