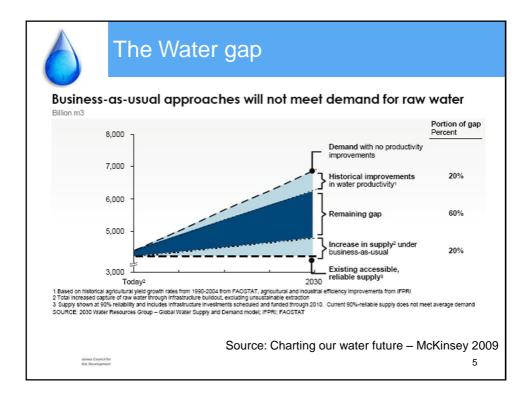

|                       | Н                                                              | 2                                          | $\bigcirc$                                                    |
|-----------------------|----------------------------------------------------------------|--------------------------------------------|---------------------------------------------------------------|
| Scenario              | Hydro                                                          | Rivers                                     | Ocean                                                         |
| Water<br>Challenge    | Efficiency (more<br>drops for less and<br>more value per drop) | Security (quantity<br>and quality for all) | Interconnectivity<br>(taking the whole<br>system into account