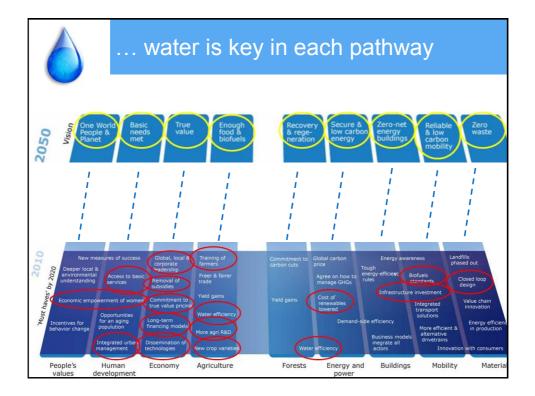

|                       | Н                                                              | 2                                          | $\bigcirc$                                                    |
|-----------------------|----------------------------------------------------------------|--------------------------------------------|---------------------------------------------------------------|
| Scenario              | Hydro                                                          | Rivers                                     | Ocean                                                         |
| Water<br>Challenge    | Efficiency (more<br>drops for less and<br>more value per drop) | Security (quantity<br>and quality for all) | Interconnectivity<br>(taking the whole<br>system into accoun