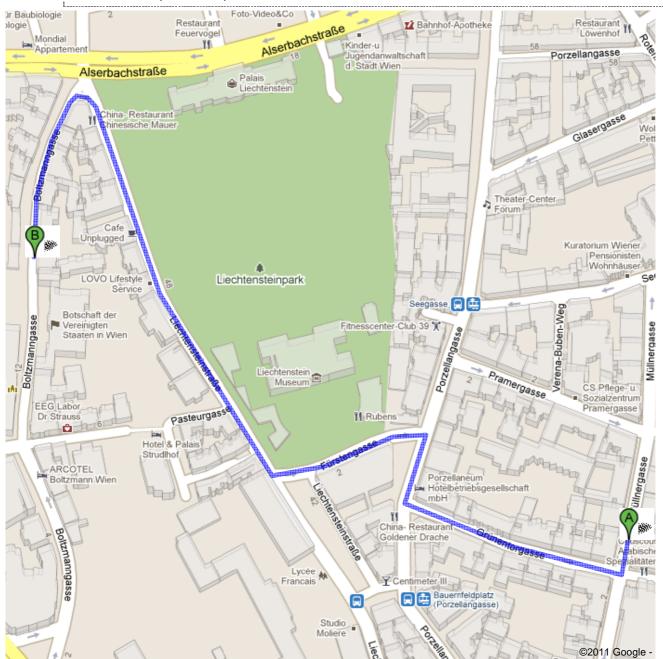

## Directions to Boltzmanngasse 9, 1090 Wien, Austria 950 m – about 12 mins

<b>Walking directions are in beta.</b><br>Use caution &ndash; This route may be missing sidewalks or pedestrian paths.

## Müllnergasse, 1090 Wien, Austria

| 1. Head <b>south</b> on <b>Müllnerg.</b> toward <b>Grünentorg.</b>             | go 31 m<br>total 31 m          |
|--------------------------------------------------------------------------------|--------------------------------|
| Turn right onto <b>Grünentorg.</b> About 2 mins                                | <b>go 200 m</b><br>total 230 m |
| 3. Turn right onto Porzellang. About 1 min                                     | <b>go 62 m</b><br>total 290 m  |
| 4. Turn left onto Fürsteng. About 2 mins                                       | <b>go 140 m</b> total 450 m    |
| 5. Turn right onto Liechtensteinstr. About 4 mins                              | <b>go 350 m</b><br>total 800 m |
| 6. Slight left onto Boltzmanng.  Destination will be on the right About 2 mins | <b>go 170 m</b> total 950 m    |
| Boltzmanngasse 9, 1090 Wien, Austria                                           |                                |